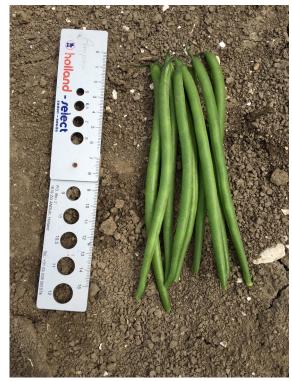

## **Ampere**

Ampere is a very fine variety known for its excellent uniformity and shelf life. It is a medium-early variety with a very compact plant habit and vivid dark-green pods. It has proven to perform extremely well under various conditions, making it a very versatile variety. This is why both fresh market growers and processors choose to work with Ampere.