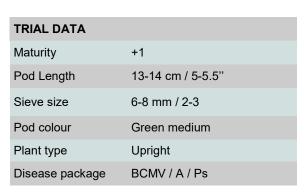

## **Ampere**

Ampere is a very fine variety known for its excellent uniformity and shelf life. It is a medium-early variety with a very compact plant habit and vivid dark-green pods. It has proven to perform extremely well under various conditions, making it a very versatile variety. This is why both fresh market growers and processors choose to work with Ampere.

Disease package:
Bean Common Mosaic Virus V1

Dean Common Mosaic Virus V

Anthracnose

Halo Blight (Pseudomonas)

Trial data are based upon laboratory observation and commercial trials in many different countries.