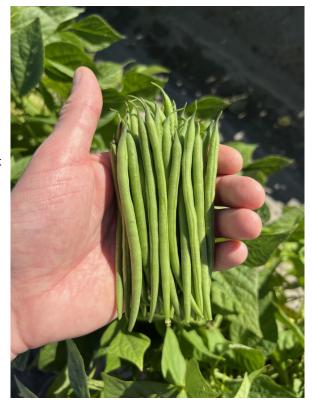

## **Compass**

COMPASS is the number one bush bean variety in the extra fine segment in Europe. It is a very versatile variety that can be used for canning, freezing, and fresh market purposes. Furthermore, it can be grown in all major production areas from early untill late season.

Customers appreciate Compass for its and consistent yields. Its upright plant architecture and pods are positioned well within the plant and allow for an easy harvest with minimum waste. .

Disease package:

Bean Common Mosaic Virus V1

Anthracnose

Halo Blight (Pseudomonas)

| TRIAL DATA      |                     |
|-----------------|---------------------|
| Maturity        | +3                  |
| Pod Length      | 12-14 cm / 4.7-5.5" |
| Sieve size      | <6.5-8 mm / 1-2     |
| Pod color       | Medium Dark Green   |
| Plant type      | Upright             |
| Disease package | BCMV / A / Ps       |