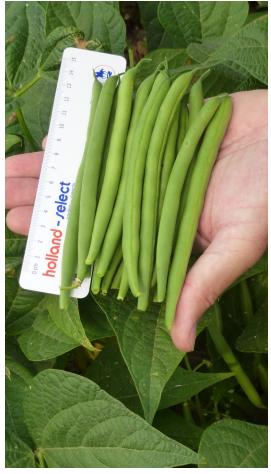

## **Domino**

Domino is an excellent variety and reference in the fine segment. It is widely adopted by customers from different regions and appreciated for its high yields regardless of conditions. Domino is extremely versatile and can be used for fresh market purposes, as well as for processing and can even be grown organically.