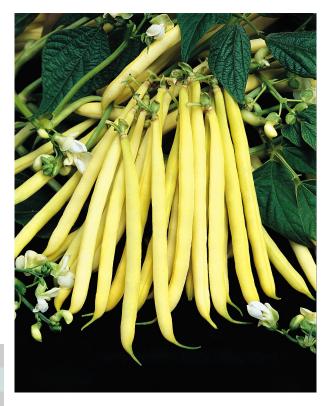

## **Dorado**

Dorado is notable for its very upright bush and performs well in many regions. Overall, a very popular variety for many years.

Disease package:

Bean Common Mosaic Virus V1

Anthracnose

Halo Blight (Pseudomonas)

| TRIAL DATA      |                      |
|-----------------|----------------------|
| Maturity        | +2                   |
| Pod Length      | 11-13 cm / 4.3-5.11" |
| Sieve size      | 6.5-8 / 2-3          |
| Pod colour      | Wax                  |
| Plant type      | Upright              |
| Disease package | BCMV / A / Ps        |