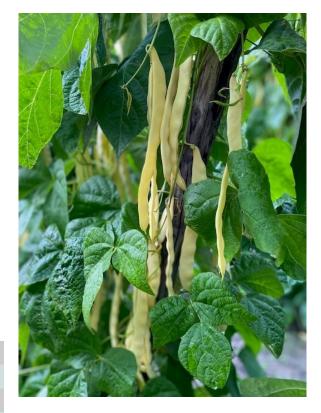

## Golden gate

Golden gate is a flat podded climbing bean variety that can be grown both indoor and outdoors. It has a very open plant habit and produces high-quality uniform pods.

Disease package:

Bean Common Mosaic Virus V1

| TRIAL DATA      |                    |
|-----------------|--------------------|
| Maturity        | -                  |
| Pod Length      | 24-26 cm / 9.4-10" |
| Pod width       | 24 mm              |
| Pod colour      | Yellow             |
| Plant type      | Climbing           |
| Disease package | BCMV               |