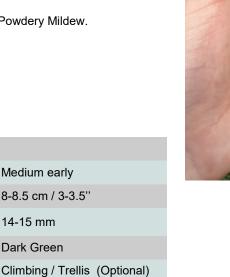

## Disease package:

TRIAL DATA

Maturity

Pod Length Pod width

Pod color

Plant type

Disease package

Resistance to Powdery Mildew.

Trial data are based upon laboratory observation and commercial trials in many different

РМ

Medium early 8-8.5 cm / 3-3.5"

14-15 mm

Dark Green

countries.

Results and characteristics are influenced by many environmental conditions and local practices beyond our control. There is no warranty for yield and quality.