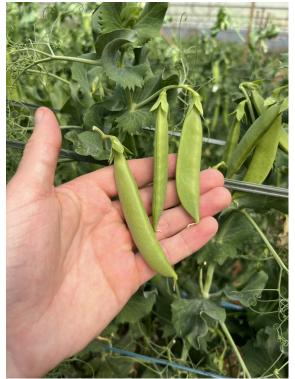

## **HS 105**

HS 105 is a new full leaf snap pea variety that provides good yields and beautiful uniform and 100% stringless pods. It is an early variety with a short harvesting window, making it especially suitable for mid-end of planting season. The pods remain fully stringless and have an excellent shelf life. It has a compact plant habit and is suitable for both fresh and processing.