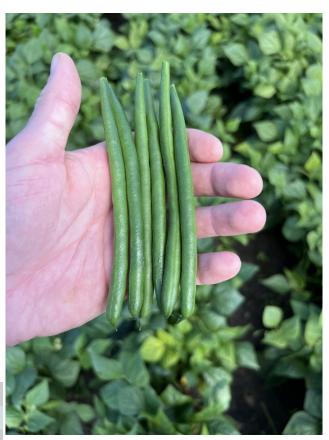

## **HS 141**

HS 141 is a new introduction that can be used for both the fresh market as well as processing industry. It has a vigorous plant with uniform and dark green pods.

| TRIAL DATA      |                   |
|-----------------|-------------------|
| Maturity        | -                 |
| Pod Length      | 14-15 cm / 5.9"   |
| Sieve size      | 8-10 > mm / 4-5 > |
| Pod colour      | Dark Green        |
| Plant type      | Upright           |
| Disease package | BCMV / A / Ps     |