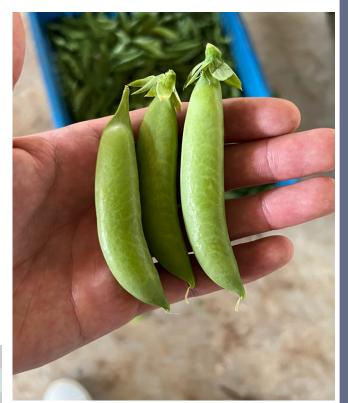

## HS 628

HS 628 is a new semi leafless snap pea variety that provides outstanding yields and beautiful uniform and 100% stringless pods. It has very fleshy pods with an attractive shiny colour. The pods remain fully stringless and have an improved and excellent shelf life.

Disease package:

Resistance to Powdery Mildew.

| TRIAL DATA      |                               |
|-----------------|-------------------------------|
| Maturity        | Medium early                  |
| Pod Length      | 8-9.5 cm / 3-3.5"             |
| Pod width       | 15 mm                         |
| Pod colour      | Dark Green                    |
| Plant type      | Climbing / Trellis (Optional) |
| Disease package | PM                            |