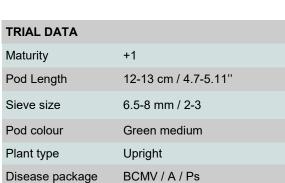

## **HS 823**

HS 823 is a new introduction in the very fine segment with up to 80% of the pods within the 6.5-8 mm range.

It has an improved plant structure with pods that are carried on the outside of the plant.

This facilitates an easy and highly efficient harvest with minimum waste.

Disease package:

Bean Common Mosaic Virus V1

Anthracnose

Halo Blight (Pseudomonas)

Trial data are based upon laboratory observation and commercial trials in many different countries.