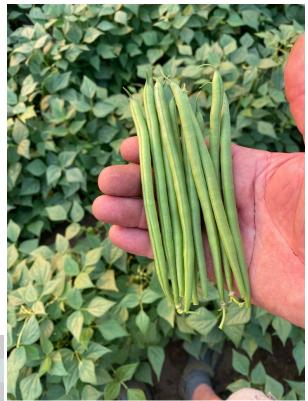

## **HS 823**

HS 823 is a new introduction in the very fine segment with up to 80% of the pods within the 6.5-8 mm range.

It has an improved plant structure with pods that are carried on the outside of the plant.

This facilitates an easy and highly efficient harvest with minimum waste.

Disease package:

Bean Common Mosaic Virus V1

Anthracnose

Halo Blight (Pseudomonas)

Trial data are based upon laboratory observation and commercial trials in many different countries.