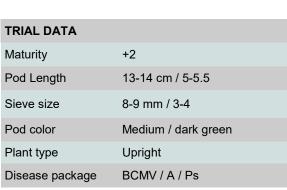

## **HS 837**

HS 837 is a new variety that has been developed for the 8-9 mm segment. This variety produces medium green pods that are positioned well on the outside of the plant. It features a concentrated pod set with an improved plant structure. As a result, HS 837 facilitates an easy harvest and provides good yields. Suitable for both industry and fresh market purposes.

Disease package:

Bean Common Mosaic Virus V1

Anthracnose

Halo Blight (Pseudomonas)

| TRIAL DATA      |                     |
|-----------------|---------------------|
| Maturity        | +2                  |
| Pod Length      | 13-14 cm / 5-5.5    |
| Sieve size      | 8-9 mm / 3-4        |
| Pod color       | Medium / dark green |
| Plant type      | Upright             |
| Disease package | BCMV / A / Ps       |