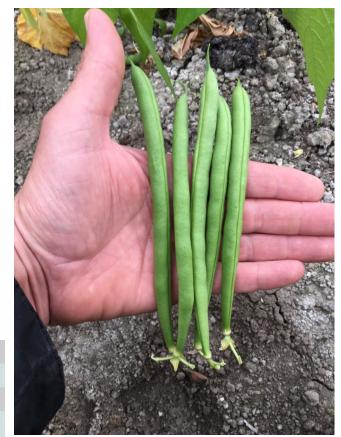

## Isabel

Isabel is a round podded climbing bean variety with attractive medium dark green pods. The pods are very uniform and are easy to harvest. This variety is especially suitable for outdoor growing.

Disease package:

Bean Common Mosaic Virus V1

| TRIAL DATA      |                   |
|-----------------|-------------------|
| Maturity        | Mid               |
| Pod Length      | 14-16 cm / 5.5-6" |
| Sieve size      | 9-11 mm / 5       |
| Pod color       | Green Medium      |
| Plant type      | Climbing          |
| Disease package | BCMV              |