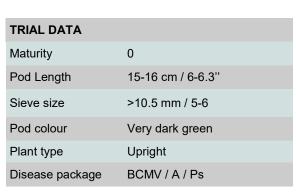

## **Jackson**

Jackson can be easily recognised by its long and very dark green pods. This sieve size is especially suitable for the US market and can be used for both processing as well as fresh market purposes. Its slow seed development ensures a good shelf life and it has a vigorous strong upright bush.

Disease package: Bean Common Mosaic Virus V1

Anthracnose

Trial data are based upon laboratory observation and commercial trials in many different countries.

Results and characteristics are influenced by many environmental conditions and local