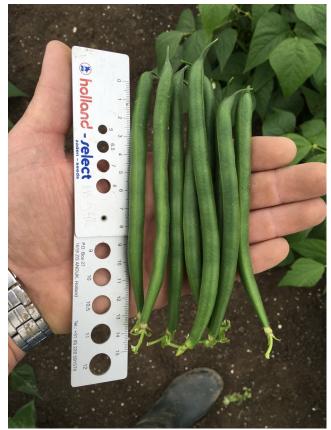

## **Jackson**

Jackson can be easily recognised by its long and very dark green pods. This sieve size is especially suitable for the US market and can be used for both processing as well as fresh market purposes. Its slow seed development ensures a good shelf life and it has a vigorous strong upright bush.