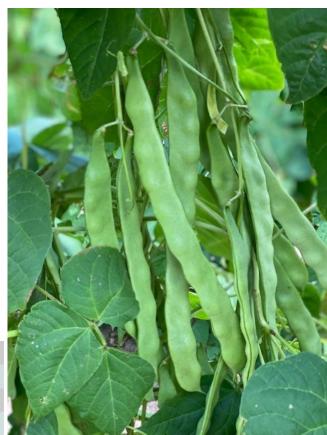

## Lareina

Lareina is an excellent flat podded climbing bean with very uniform green pods that are clustered, easy to harvest and provide high yields.

TRIAL DATA Maturity Pod Length 27-28 cm / 10.6-11" Pod width 23 mm Pod colour Dark Green Plant type Climbing Disease package