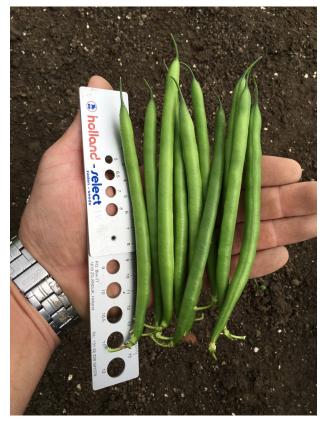

## **Parker**

Parker is a medium fine / large variety that is notable for its long straight pods with a glossy dark green colour. It has a slow seed development and long shelf life with a long harvesting window, making Parker a well established variety for fresh market purposes.