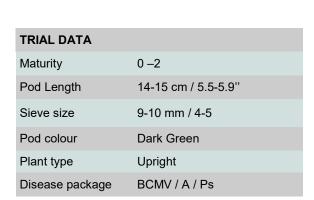

## **Parker**

Parker is a medium fine / large variety that is notable for its long straight pods with a glossy dark green colour. It has a slow seed development and long shelf life with a long harvesting window, making Parker a well established variety for fresh market purposes.

Disease package:

Bean Common Mosaic Virus V1

Anthracnose

Halo Blight (Pseudomonas)

Trial data are based upon laboratory observation and commercial trials in many different countries.

countries.

Results and characteristics are influenced by many environmental conditions and local practices beyond our control. There is no warranty for yield and quality.