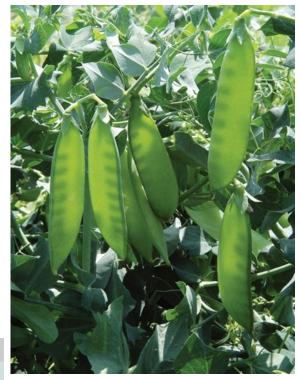

## **Sweet Horizon**

Sweet Horizon is the number one snow pea variety. This variety is known for its vigorous plants with exceptional yields that consistently outperform other varieties. It is a late maturing variety with a wide harvesting window. The pods are fully stringless when harvested and do not suffer from any form of "cupping" which allows for a greater exportable yield.

## Disease package:

- Resistance to Powdery Mildew.
- Field resistance to Ascochyta.
- Fusarium tolerant

| TRIAL DATA      |                    |
|-----------------|--------------------|
| Maturity        | Late               |
| Pod Length      | 9-10 cm / 3.5-4"   |
| Pod width       | 22 mm              |
| Pod color       | Dark Green         |
| Plant type      | Climbing / Trellis |
| Disease package | PM / A / F1        |