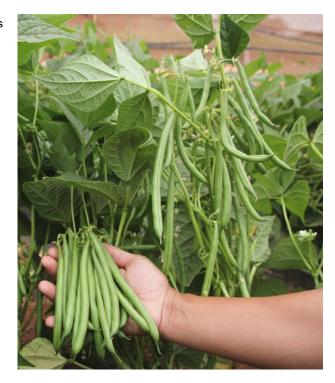

## Wilson

Wilson is a typical fresh market variety with a vigorous and strong plant. It provides excellent yields with medium-green heavy pods that are easy and flexible to harvest.

Disease package:

Bean Common Mosaic Virus V1

Anthracnose

Halo Blight (Pseudomonas)

| TRIAL DATA      |                  |
|-----------------|------------------|
| Maturity        | -                |
| Pod Length      | 15 cm / 5.9"     |
| Sieve size      | 9-10 > mm / 5-6" |
| Pod colour      | Medium Green     |
| Plant type      | Upright          |
| Disease package | BCMV / A / Ps    |